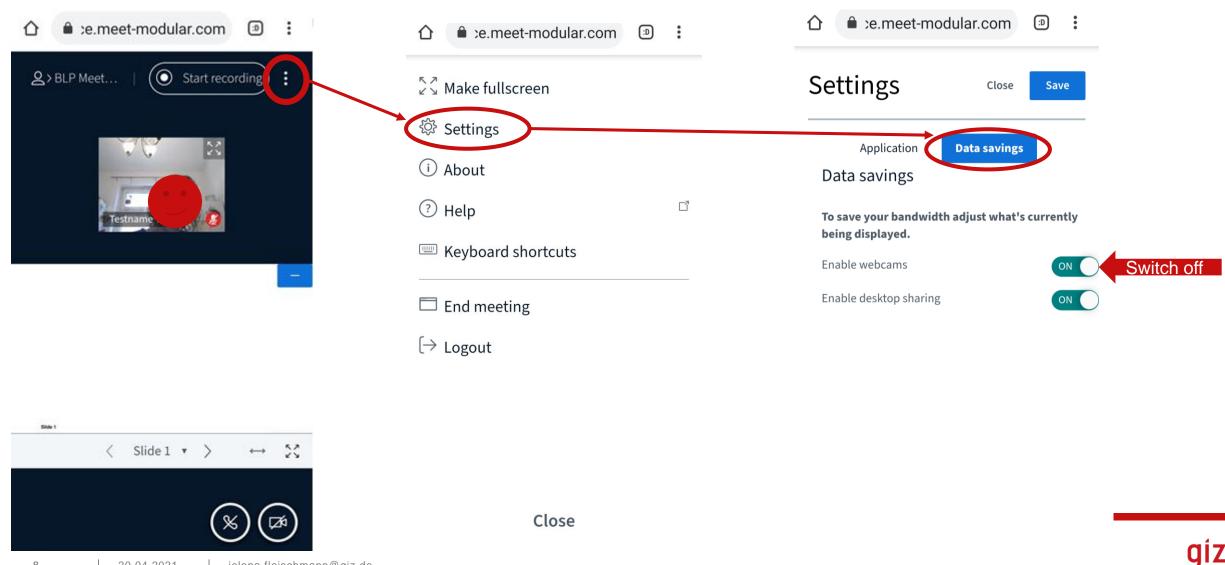

### Problem: I have bad / little internet connection

The platform is optimised for the least possible intensive use of bandwidth. If you have a very bad internet connection or need to reduce the data volume you can modify the settings of live-sessions. We recommend **to only do that if really necessary**!