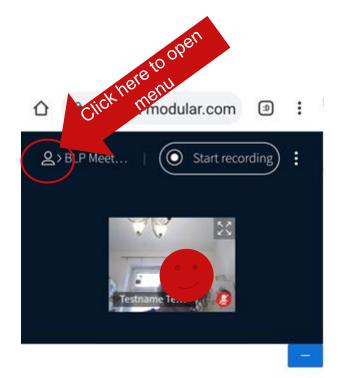

*close the presentation** and only see the cameras.

If you do so, this blue button appears in the lower right corner.

Click on it to open the presentation again

aiz

## How to get along in this live session – Public Chat



Click on the public chat to open it.

You are welcome to write comments, questions,... in the chat! The facilitator will have an eye on it.

### How to get along in this live session – Private Message



### Problem: I have bad / little internet connection

The platform is optimised for the least possible intensive use of bandwidth. If you have a very bad internet connection or need to reduce the data volume you can modify the settings of live-sessions. We recommend **to only do that if really necessary**!



# How to get along in this live session – Mobile Version





#### Menu



### How to get along in this live session – Messages via Mobile Version

| Menu                                                                                                                                                                                                                                                                                                            | < BLP Meet   Image: Construction   Image: Construction <th></th> |                                                                      |
|-----------------------------------------------------------------------------------------------------------------------------------------------------------------------------------------------------------------------------------------------------------------------