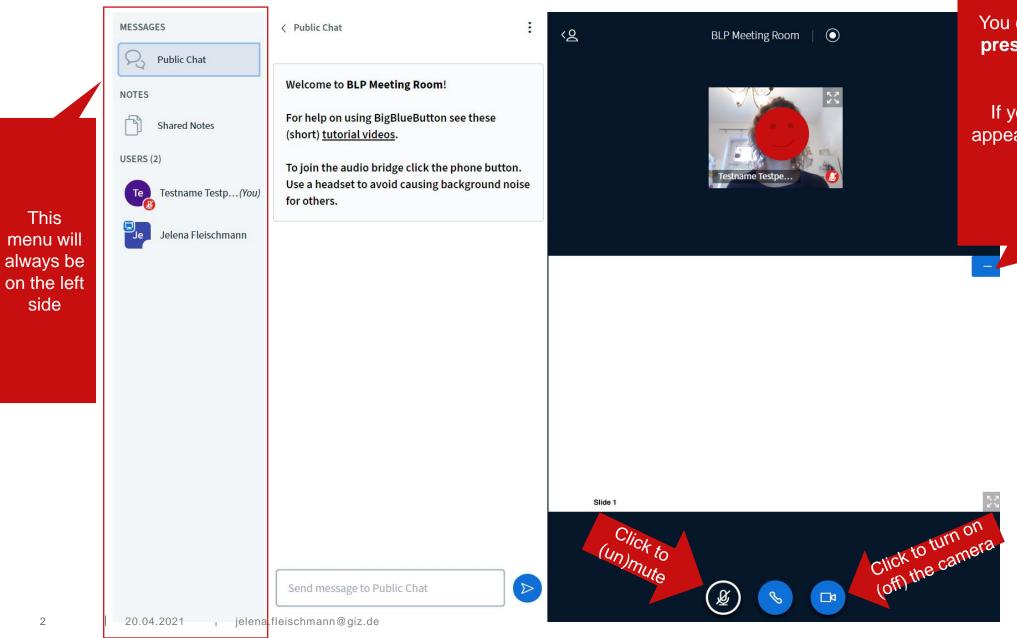

### How to get along in this live session – First explanations

You can click here to **close the presentation** and only see the cameras.

If you do so, this blue button appears in the lower right corner.

Click on it to open the presentation again

aiz