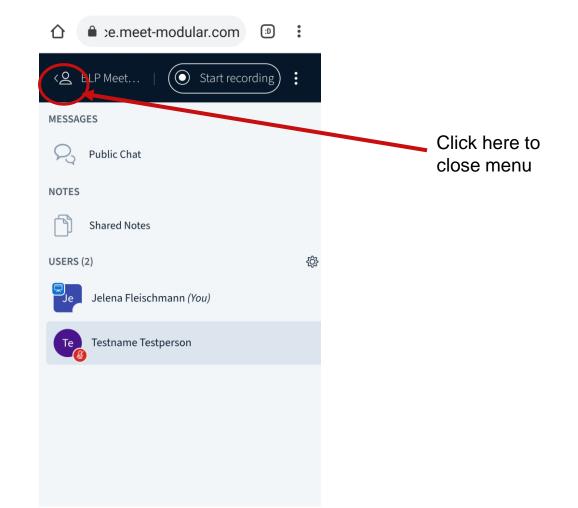

### How to get along in this live session – Messages via Mobile Version

| Menu                                                                                                                                                                                                                                                                                                            | < BLP Meet   Image: Construction   Image: Construction <th></th> |                                                                      |
|-----------------------------------------------------------------------------------------------------------------------------------------------------------------------------------------------------------------------------------------------------------------------------------------------------------------|------------------------------------------------------------------------------------------------------------------------------------------------------------------------------------------------------------------------------------------------------------------------------------------------------------------------------------------------------------------------------------------------------------------------------------------------------------------------------------------------------------------------------------------------------------------------------------------------------------------------------------------------------------------------------------------------------------------------------------------------------------------------------------------------------------------------------------------------------------------------------------------------------------------------------------------------------------------------------------------------------------------------------------------------------------------------------------------------------------------------------------------------------------------------------------------------------------------------------------------------------------------------------------------------------------------------------------------------------------------------------------------------------------------------------------------------------------------------------------------------------------|----------------------------------------------------------------------|
| <ul> <li>e.meet-modular.com</li> <li>E.</li> <li>E. BLP Meet</li> <li>E. Statt recording</li> <li>E.</li> <li>MESSAGES</li> <li>MUblic Chat</li> <li>NOTES</li> <li>Shared Notes</li> <li>DSERS (2)</li> <li>Salera Fleischmann (You)</li> <li>Delena Fleischmann (You)</li> <li>Textname Testperson</li> </ul> | <text><text><text><text><text></text></text></text></text></text>                                                                                                                                                                                                                                                                                                                                                                                                                                                                                                                                                                                                                                                                                                                                                                                                                                                                                                                                                                                                                                                                                                                                                                                                                                                                                                                                                                                                                                          | <ul> <li>A meet-modular.com</li> <li>Start a private chat</li> </ul> |
| 7   20.04.2021   jelena.fleischmann@giz.de                                                                                                                                                                                                                                                                      |                                                                                                                                                                                                                                                                                                                                                                                                                                                                                                                                                                                                                                                                                                                                                                                                                                                                                                                                                                                                                                                                                                                                                                                                                                                                                                                                                                                                                                                                                                            | Close                                                                |