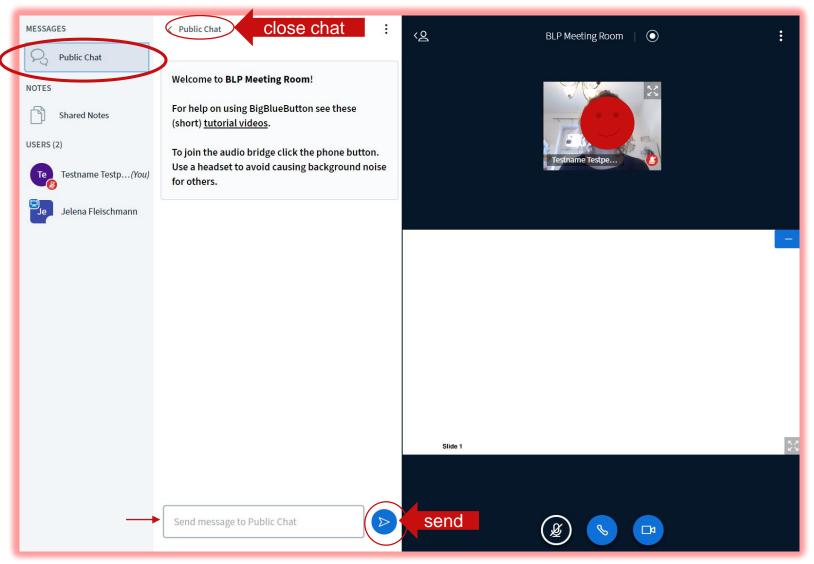

## How to get along in this live session – Public Chat

Click on the public chat to open it.

You are welcome to write comments, questions,... in the chat! The facilitator will have an eye on it.