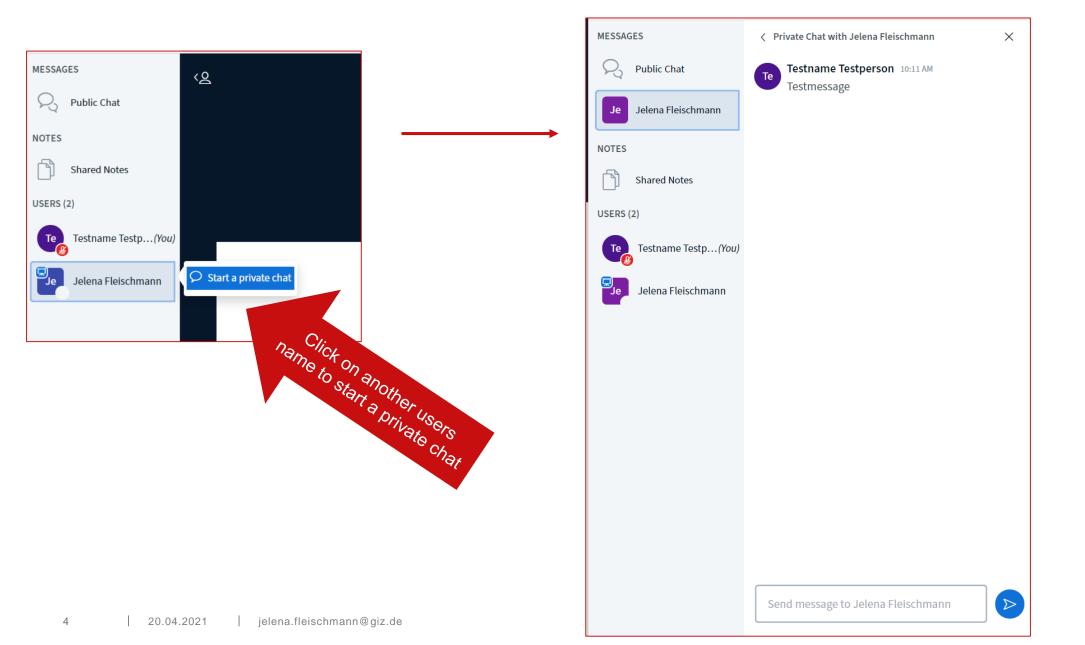

# Welcome to the BLP live session

Deutsche Gesellschaft für Internationale Zusammenarbeit (GIZ) GmbH

### How to get along in this live session – First explanations



You can click here to **close the presentation** and only see the cameras.

If you do so, this blue button appears in the lower right corner.

Click on it to open the presentation again

aiz

## How to get along in this live session – Public Chat



Click on the public chat to open it.

You are welcome to write comments, questions,... in the chat! The facilitator will have an eye on it.

### How to get along in this live session – Private Message



### Problem: I have bad / little internet connection

The platform is optimised for the least possible intensive use of bandwidth. If you have a very bad internet connection or need to reduce the data volume you can modify the settings of live-sessions. We recommend **to only do that if really necessary**!



# How to get along in this live session – Mobile Version





#### Menu



### How to get along in this live session – Messages via Mobile Version

| Menu                                                                                                                                                                                                                                                                                                            | < BLP Meet   Image: Constructio