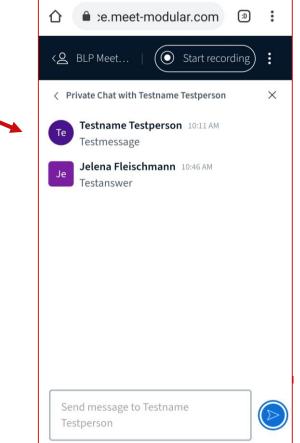

| Close                                                                |



### **Problem: I have bad / little internet connection – Mobile Version**

The platform is optimised for the least possible intensive use of bandwidth. If you have a very bad internet connection or need to reduce the data volume you can modify the settings of live-sessions. We recommend **to only do that if really necessary**!



20.04.2021 jelen

jelena.fleischmann@giz.de

### Welcome to the BLP live session

### **Technical Check-in**

can you see the presentation?
 can you access the chat?

### **During the session please**

- mute your microphone when you are not speaking
- switch on your **camera** when you are speaking
- post comments and questions in the chat during presentations

Our technical partner:



**Digital Solutions GmbH** 

20.04.2021