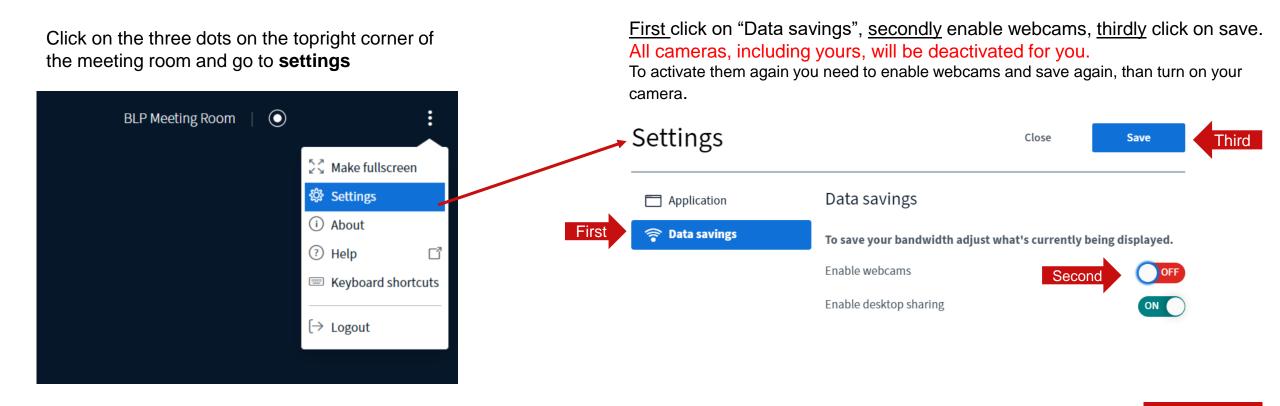

### Problem: I have bad / little internet connection

The platform is optimised for the least possible intensive use of bandwidth. If you have a very bad internet connection or need to reduce the data volume you can modify the settings of live-sessions. We recommend **to only do that if really necessary**!